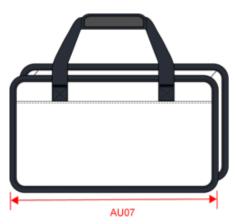

### Dimensions (cm)

| Measurements in cm          | One size |  |
|-----------------------------|----------|--|
| AU07 - Total width          | 34.00    |  |
| AU09 - Depth of bottom part | 16.00    |  |
| AU12 - Total height         | 20.00    |  |