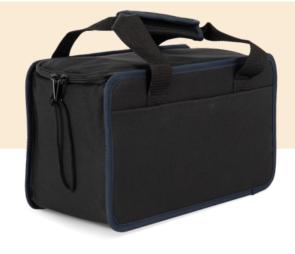

## Multi-purpose bag

- Versatile, spacious and durable.
- Very handy double zip fastening.
- Semi-stiff side panels for guaranteed strength and hold.

100% polyester. Versatile bag with semi-rigid side panels. Top opening with dual zip fastening. Ideal for carrying objects such as plumbing valves, screws and bolts, electrical spare parts, etc.

## Multi-purpose bag