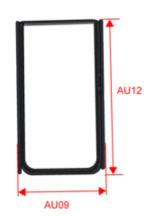

### Dimensions (cm)

| Measurements in cm          | One size |  |
|-----------------------------|----------|--|
| AU07 - Total width          | 34.00    |  |
| AU09 - Depth of bottom part | 16.00    |  |
| AU12 - Total height         | 20.00    |  |