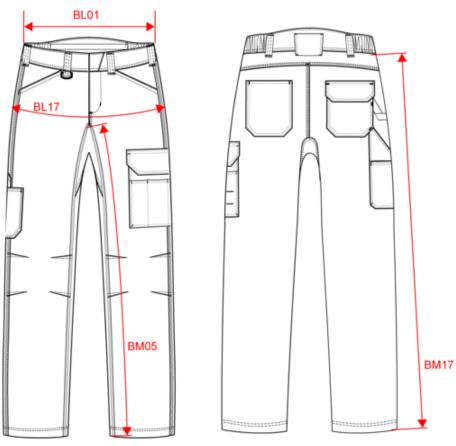

### Dimensions (cm)

| Measurements in cm                                                 |  | 38     | 40     | 42     | 44     | 46     | 48     | 50     | 52     | 54     |
|--------------------------------------------------------------------|--|--------|--------|--------|--------|--------|--------|--------|--------|--------|
| BL01 - 1/2 waist width (buttoned up and front band over back band) |  | 36.00  | 38.00  | 40.00  | 42.00  | 44.50  | 47.00  | 49.50  | 52.00  | 54.50  |
| BL17 - 1/2 hip width (measured parallel to waistband)              |  | 49.00  | 51.00  | 53.00  | 55.00  | 57.00  | 59.00  | 61.00  | 63.00  | 65.00  |
| BM05 - Inseam length                                               |  | 85.00  | 85.00  | 85.00  | 85.00  | 85.00  | 85.00  | 85.00  | 85.00  | 85.00  |
| BM17 - Side length (waistband excluded)                            |  | 106.00 | 106.50 | 107.00 | 107.50 | 108.00 | 108.50 | 109.00 | 109.50 | 110.00 |