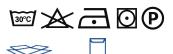

#### Details:

- · Long sleeve T-shirt with cuffs.
- Tubular fit.
- Double needle stitching in collar, sleeves and bottom hem for extra durability.
- Ribbed collar with elastane.
- Shoulder-to-shoulder taping.
- 170 g/m<sup>2</sup> approx.
- 100% preshrunk Cotton
- GM 85% Cotton / 15% Viscose