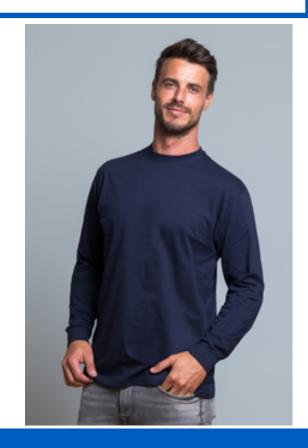

# **REGULAR HIT LS**

## TSRA170LS

Basic men long sleeve t-shirt with cuffs, 100% cotton. Removable label Ideal for personalizing with screen printing, vinyl, transfer. Available in 6 colors and from size XS to 3XL.