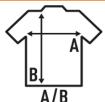

65% Polyester / 35% Cotton. Weight: 260 - 265 g/m² approx. (Pg. 9 catalog)

| EU     | XS    | S | M |                | XL | XXL | 3XL            |
|--------|-------|---|---|----------------|----|-----|----------------|
| Width  |       |   |   | 60 cm<br>23.6" |    |     | 70 cm<br>27.6" |
| Length | 63 cm |   |   | 72 cm          |    |     |                |