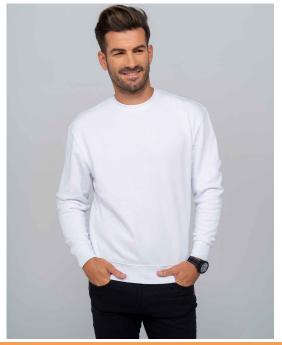

## OCEAN CREW NECK UNISEX SWEATSHIRT

**Unisex sweatshirt with round neck**. Available in 6 colors and from size XS to 3XL. Ideal **sweatshirt for screen printing, embroider or customize with transfer**. Because of its higher polyester composition, some of our customers use the **white sweatshirt to sublimate**.

## Details

- Double needle collar, cuffs and waistband for extra durability.
- Self-fabric cuffs and waistband.
- 260 265 g/m<sup>2</sup> approx.
- 65% Polyester / 35% Cotton
- GM: 61% algodón /31% poliéster / 8% viscosa
- AS: 67% algodón / 31% poliéster / 2% viscosa