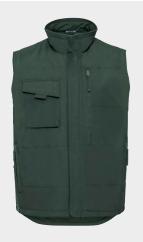

# Adults' Heavy Duty Gilet

The hardwearing outer material makes this warm, wadded gilet most suitable for heavy duty work environments. Versatile pockets provide storage space for all-important items large and small (including A4 documents - unfolded!).

- Teflon® fabric protector
- Zipped vertical front pockets and internal A4 document pocket on right inner side
- Full zip with stormflap, flexi notch at neck
- Drop Tail, elasticated gusset at armhole, reinforced hang tag
- Right hand side chest pocket with functional multi compartments
- Padded inner linings
- Spacious, discreet zipped decoration access at left chest