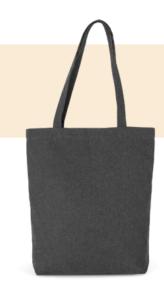

# Tote bag in recycled "K-loop project" cotton

73% cotton/25% polyester/2% other fibers. Shopping bag in 73% recycled cotton and 25% recycled polyester. This bag is part of the "K-loop" project. With this project, Kimood is closing the circular economy loop in the strict sense of the word. The cotton used comes from waste generated in the production of cotton t-shirts for the Kariban brand, from the KARIBANBRANDS family. The added polyester comes from recycled plastic bottles. During the recycling process, we add tracers to the thread, i.e. electronic chips containing a blockchain (storage and information transmission technology) which stores all the operations carried out on the thread. With the AWARE tracer technology, Kimood thus allows the end consumer to monitor the entire production process with the guarantee of a product recycled according to best practice, with no possible modifications during the process. With "K-loop", Kimood is closing the circular economy loop.