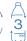

## Dimensions (cm)

| Measurements in cm                  | One size |  |
|-------------------------------------|----------|--|
| AU07 - Total width                  | 38.00    |  |
| AU09 - Depth of bottom part         | 7.00     |  |
| AU12 - Total height                 | 42.00    |  |
| AU18 - Shoulder straps total height | 32.00    |  |