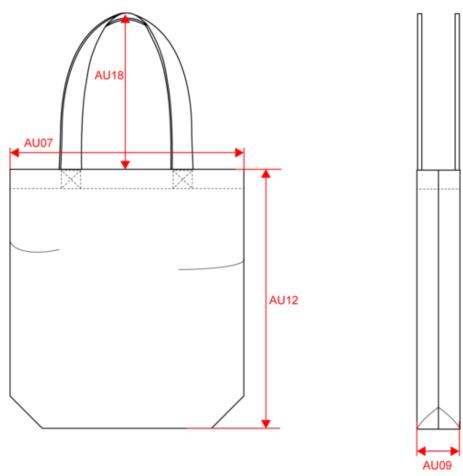

## Dimensions (cm)

| Measurements in cm                  | One size |  |
|-------------------------------------|----------|--|
| AU07 - Total width                  | 38.00    |  |
| AU09 - Depth of bottom part         | 7.00     |  |
| AU12 - Total height                 | 42.00    |  |
| AU18 - Shoulder straps total height | 32.00    |  |