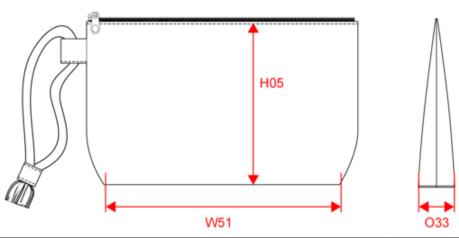

### Dimensions (cm)

| Measurements in cm        | One size |  |  |
|---------------------------|----------|--|--|
| H05 - Total height        | 14.00    |  |  |
| O33 - Deep of bottom part | 5.00     |  |  |
| W51 - Total width         | 23.00    |  |  |