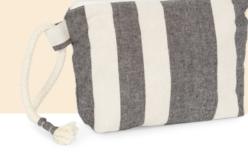

# Recycled pouch - Striped pattern

- Pouch made from recycled materials.
- Original striped fabric.
- · Cotton rope strap.

67% cotton/30% polyester/3% other fibers. Pouch made of 67% recycled cotton and 30% recycled polyester. The pouch is lined with a contrasting fabric and has a zip fastening. The pouch has a cotton rope strap. The striped pattern is inspired by the skylines of major cities. The jacquard weave gives each piece a unique look.

# **Recycled pouch - Striped pattern**

## **Recycled pouch - Striped pattern**