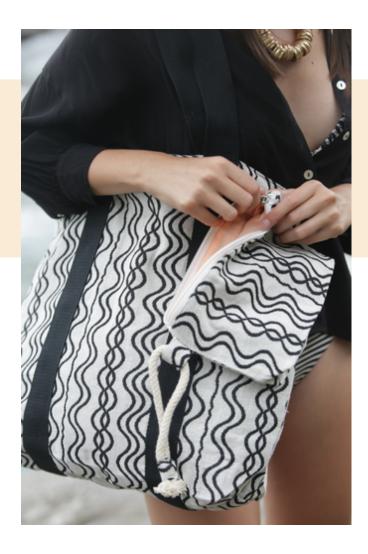

# Recycled zipped pouch - Wavy pattern

- Zipped pouch made from recycled material.
- Original jacquard weave.
- · Cotton rope strap.

67% cotton/30% polyester/3% other fibers. Pouch made from 67% recycled cotton and 30% recycled polyester. The inside of the pouch is lined with fabric in a contrasting colour. The pouch has a cotton cord strap. The jacquard weave gives each piece a unique look.