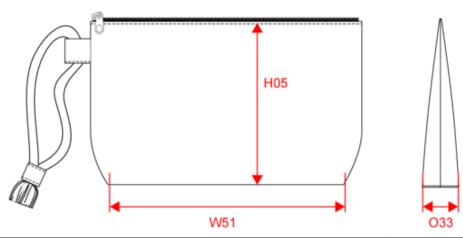

### Dimensions (cm)

| Measurements in cm        | One size |  |  |
|---------------------------|----------|--|--|
| H05 - Total height        | 14.00    |  |  |
| O33 - Deep of bottom part | 5.00     |  |  |
| W51 - Total width         | 23.00    |  |  |