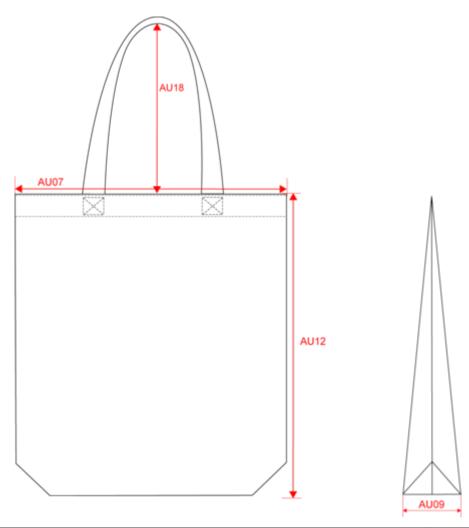

## Dimensions (cm)

| Measurements in cm                  | One size |
|-------------------------------------|----------|
| AU07 - Total width                  | 37.50    |
| AU09 - Depth of bottom part         | 6.00     |
| AU12 - Total height                 | 39.00    |
| AU18 - Shoulder straps total height | 28.00    |