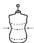

## Recycled cotton denim look tote bag

- Durable bag, made from recycled cotton and recycled polyester.
- Flat-bottomed for greater storage capacity and better stability.
- Recycled material: for a beautiful and stable denim colour.

70% recycled cotton/30% recycled polyester. Shopping bag with flat bottom and handles made from the same material as the bag. As it is recycled, the material does not lose its colour.

One Size

## Dimensions (cm)

| Measurements in cm                  | One size |
|-------------------------------------|----------|
| AU07 - Total width                  | 37.50    |
| AU09 - Depth of bottom part         | 6.00     |
| AU12 - Total height                 | 39.00    |
| AU18 - Shoulder straps total height | 28.00    |