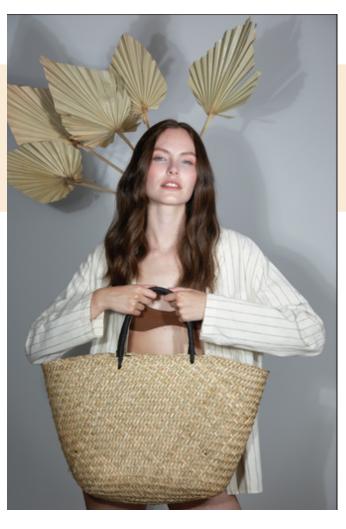

## Shopper in vegetable fiber

- Sustainable basket: contains plant fibres.
- Weaving and two-colour bobble for a chic bohemian style.
- Easy decoration access.

100% straw. Classic shopping basket with straw fibre weave. Twocoloured cotton pompom as a decorative feature and large label for easy decoration of the product.

# Shopper in vegetable fiber

## Shopper in vegetable fiber