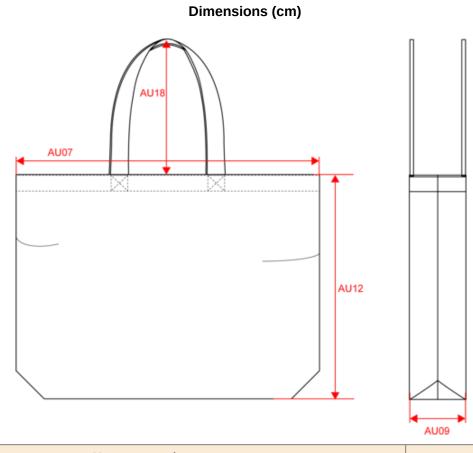

| Measurements in cm          | One size |
|-----------------------------|----------|
| AU07 - Total width          | 52.00    |
| AU09 - Depth of bottom part | 16.00    |
| AU12 - Total height         | 40.00    |