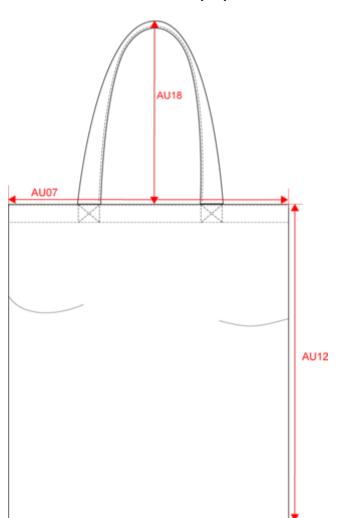

Jhoot

Washing instructions

M

100

| Measurements in cm                  | One size |  |
|-------------------------------------|----------|--|
| AU07 - Total width                  | 38.00    |  |
| AU12 - Total height                 | 42.00    |  |
| AU18 - Shoulder straps total height | 32.00    |  |