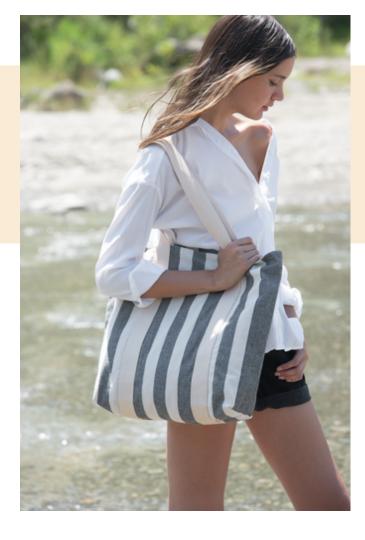

# Recycled shopping bag - Striped pattern

- Shopping bag made from recycled materials.
- Original striped fabric.
- 4-cm wide handles for greater comfort.

67% cotton/30% polyester/3% other fibers. This shopping bag is made of 67% recycled cotton and 30% recycled polyester. The inside of the bag is lined with fabric in a contrasting colour and has a zip fastening. The 4-cm wide handles are designed for extra comfort. The striped pattern is inspired by the skylines of major cities and gives each piece a unique look. Pairs perfectly with the KI5214 hold-all bag and KI5705 pouch.

# **Recycled shopping bag - Striped pattern**