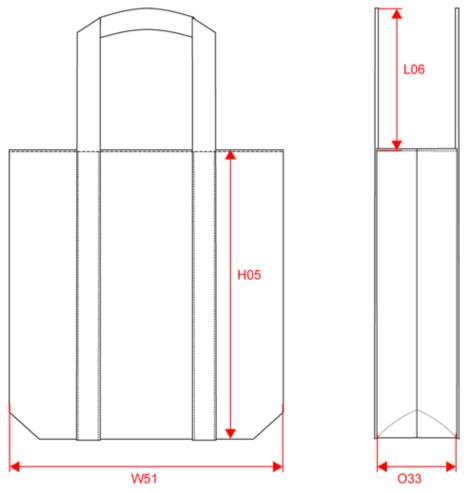

## Dimensions (cm)

| Measurements in cm                   | One size |  |
|--------------------------------------|----------|--|
| H05 - Total height                   | 40.00    |  |
| L06 - Height of stretched top handle | 30.00    |  |
| O33 - Deep of bottom part            | 12.00    |  |
| W51 - Total width                    | 46.00    |  |