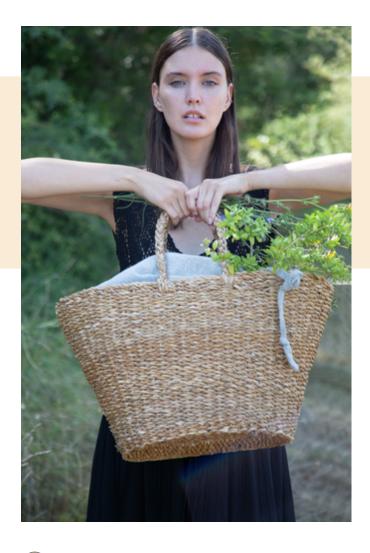

### Hand-woven basket

- Woven by hand from seaweed fibre.
- Environmentally friendly: inner lining woven by hand from recycled yarn.
- This item helps support the economy of families living in remote villages of Bangladesh, and the work of women in particular, thus helping to prevent these villages from being deserted.

100% vegetable fibre. 70% cotton / 25% polyester (lining). Handwoven basket made from vegetable seaweed fibre. The inner lining is hand-woven from recycled materiels (80% cotton/20% polyester). This basket is hand-woven using traditional looms from Bangladesh, called "tant" looms. The traditional weaving gives the canvas a distinctive and unique handcrafted look. This basket is part of the "Handloom recycled project" collection that arose from a collaboration between the Kimood brand and the HandTouch company, a member of ECOTA, a fair trade organisation in Bangladesh. This item helps support the economy of families living in remote villages of Bangladesh, and the work of women in particular, thus helping to prevent these villages from being deserted. There is a label inside the bag with details about the project and there is also a space for decoration to add logos and/or messages.