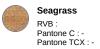

l inside the bag with details about the project and there is also a space for decoration to add logos and/or messages.



One Size





200 g/m<sup>2</sup>









Logistic

Country of origin

**Customs code** 











46021990







## KI5208

# Hand-woven basket

# Dimensions (cm)







| Measurements in cm                   | One size |  |
|--------------------------------------|----------|--|
| H05 - Total height                   | 30.00    |  |
| L03 - Shoulder strap total length    | 47.00    |  |
| L06 - Height of stretched top handle | 18.00    |  |
| O33 - Deep of bottom part            | 22.00    |  |
| W04C - Bottom width                  | 31.00    |  |
| W11E - Top width                     | 48.00    |  |



## KI5208

# Hand-woven basket

### **Colours information**



### Logistic



5

| Sizes    | Width (cm) | Height (cm) | Length (cm) | Net weight (kg) | Gross weight (kg) | Pieces/Box | Pieces/Bundle |
|----------|------------|-------------|-------------|-----------------|-------------------|------------|---------------|
| One Size | 40         | 50          | 50          | 5               | 6.5               | 5          |               |