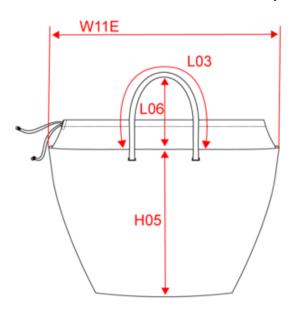

# Dimensions (cm)

| Measurements in cm                   | One size |  |
|--------------------------------------|----------|--|
| H05 - Total height                   | 30.00    |  |
| L03 - Shoulder strap total length    | 47.00    |  |
| L06 - Height of stretched top handle | 18.00    |  |
| O33 - Deep of bottom part            | 22.00    |  |
| W04C - Bottom width                  | 31.00    |  |
| W11E - Top width                     | 48.00    |  |