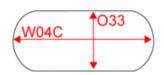

# Dimensions (cm)

| Measurements in cm                   | One size |  |
|--------------------------------------|----------|--|
| H05 - Total height                   | 30.00    |  |
| L03 - Shoulder strap total length    | 47.00    |  |
| L06 - Height of stretched top handle | 18.00    |  |
| O33 - Deep of bottom part            | 22.00    |  |
| W04C - Bottom width                  | 31.00    |  |
| W11E - Top width                     | 48.00    |  |