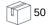

#### **Colours information**

Storm Blue

RVB : 75,92,119 Pantone C : 7545C Pantone TCX : 18-3921TCX

| Sizes    | Width (cm) | Height (cm) | Length (cm) | Net weight (kg) | Gross weight (kg) | Pieces/Box | Pieces/Bundle |
|----------|------------|-------------|-------------|-----------------|-------------------|------------|---------------|
| One Size | 40         | 20          | 60          | 9               | 10.5              | 50         | 1             |