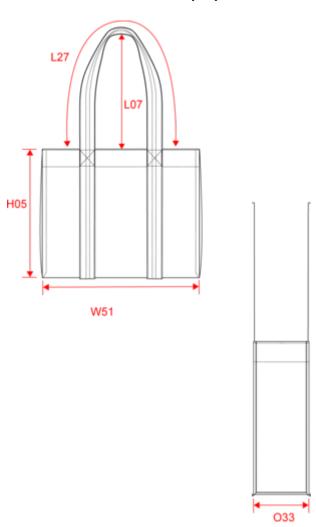

## Dimensions (cm)

| Measurements in cm            | One size |  |
|-------------------------------|----------|--|
| H05 - Total height            | 40.00    |  |
| L07 - Height of shoulder belt | 30.00    |  |
| L27 - Handles length          | 64.00    |  |
| W51 - Total width             | 42.00    |  |