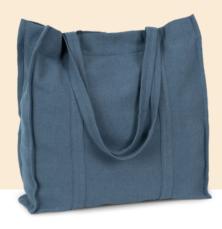

# Hand-woven canvas shopping bag

- Environmentally friendly: made from thread from recycled materials.
- Hand-stitched using traditional looms from Bangladesh.
- This item helps support the economy of families living in remote villages of Bangladesh, and the work of women in particular, thus helping to prevent these villages from being deserted.

80% cotton/20% polyester. Shopping bag made from thread from recycled materials. The bag is hand stitched using traditional looms from Bangladesh, called "tant" looms. The traditional weaving gives the canvas a distinctive and unique handcrafted look. This bag is part of the "Handloom recycled project" collection that arose from a collaboration between the Kimood brand and the HandTouch company, a member of ECOTA, a fair trade organisation in Bangladesh. This item helps support the economy of families living in remote villages of Bangladesh, and the work of women in particular, thus helping to prevent these villages from being deserted. The handles stitched along the body of the bag are made from the same canvas as the bag. There is a label inside the bag with details about the project and there is also a space for decoration to add logos and/ or messages.