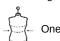

## Dimensions (cm)

| Measurements in cm            | One size |  |
|-------------------------------|----------|--|
| H05 - Total height            | 40.00    |  |
| L07 - Height of shoulder belt | 30.00    |  |
| L27 - Handles length          | 64.00    |  |
| W51 - Total width             | 42.00    |  |