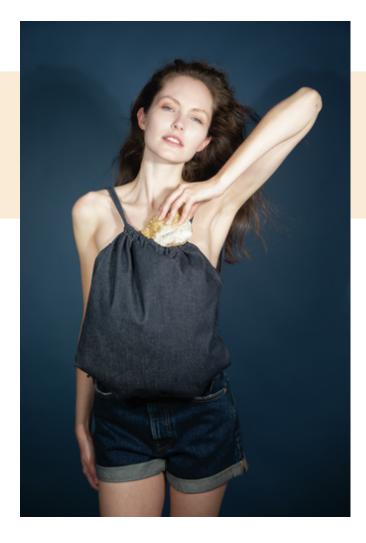

# **Denim backpack**

- Durable bag, made from recycled cotton and recycled polyester.
- Drawstring closure: practical and fast.
- Recycled material: for a beautiful and stable denim colour.

70% recycled cotton/30% recycled polyester. Drawstring fastening. As it is recycled, the material does not lose its colour.

# **Denim backpack**