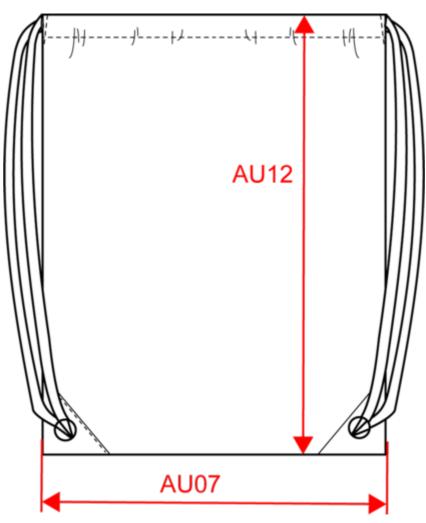

## Dimensions (cm)

| Measurements in cm  | One size |  |  |
|---------------------|----------|--|--|
| AU07 - Total width  | 38.00    |  |  |
| AU12 - Total height | 44.00    |  |  |

KI5109