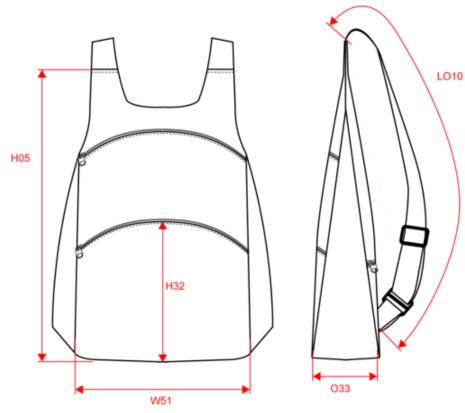

### Dimensions (cm)

| Measurements in cm            | One size |  |  |
|-------------------------------|----------|--|--|
| H05 - Total height            | 47.00    |  |  |
| H32 - Front pocket height     | 20.50    |  |  |
| L010 - Total lenght of handle | 76.00    |  |  |
| O33 - Deep of bottom part     | 10.00    |  |  |
| W51 - Total width             | 28.00    |  |  |