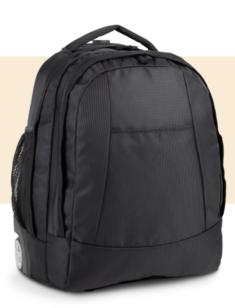

## **Business trolley cabin case**

- Business design and style.
- Cabin bag size.
- Easy decoration.

Special business trolley case with dimensions designed for aircraft cabins. Trolley system in elegant curved aluminium. Front compartment that can be used to hold documents. Lined laptop compartment. Large clothing compartment. 100% customisable front pocket.