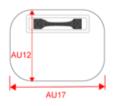

### Dimensions (cm)

| Measurements in cm  | One size |  |  |
|---------------------|----------|--|--|
| AU17 - Total depth  | 36.00    |  |  |
| AU07 - Total width  | 64.00    |  |  |
| AU12 - Total height | 27.00    |  |  |