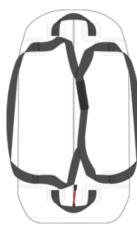

## Waterproof travel backpack

- 2-in-1: bag or backpack.
- · Very large capacity.
- Waterproof to keep personal belongings dry.

100% polyester. Extra-large bag that can also be used as a backpack. This bag is 100% waterproof. Comfortable straps. Handles to easily pick up and carry. Safety seams on the bag straps for a more rigid construction. Average weight size L: 0.00000g.