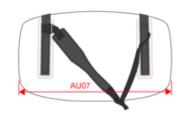

### Dimensions (cm)

| Measurements in cm  | One size |  |  |
|---------------------|----------|--|--|
| AU17 - Total depth  | 36.00    |  |  |
| AU07 - Total width  | 64.00    |  |  |
| AU12 - Total height | 27.00    |  |  |