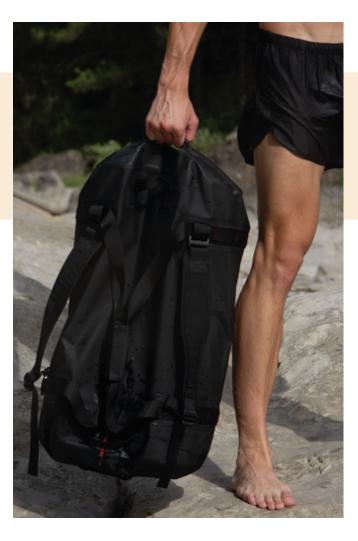

## Waterproof travel backpack

- 2-in-1: bag or backpack.
- · Very large capacity.
- Waterproof to keep personal belongings dry.

100% polyester. Extra-large bag that can also be used as a backpack. This bag is 100% waterproof. Comfortable straps. Handles to easily pick up and carry. Safety seams on the bag straps for a more rigid construction. Average weight size L: 0.00000g.