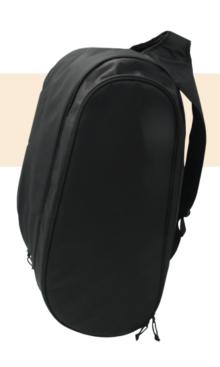

## Padel backpack with dual racket compartment

100% polyester. Special padel sports backpack. Racket compartment on both sides. Pocket with separate shoe compartment. Spacious.

One Size

# Padel backpack with dual racket compartment

## Padel backpack with dual racket compartment