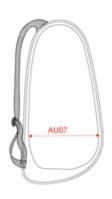

## Dimensions (cm)

| Measurements in cm          | One size |  |
|-----------------------------|----------|--|
| AU07 - Total width          | 26.00    |  |
| AU09 - Depth of bottom part | 33.00    |  |
| AU12 - Total height         | 59.00    |  |