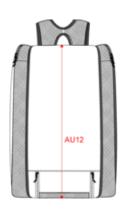

## Dimensions (cm)

| Measurements in cm          | One size |  |
|-----------------------------|----------|--|
| AU07 - Total width          | 26.00    |  |
| AU09 - Depth of bottom part | 33.00    |  |
| AU12 - Total height         | 59.00    |  |