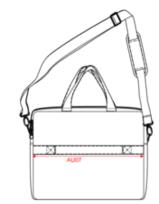

### Dimensions (cm)

| Measurements in cm          | One size |  |  |
|-----------------------------|----------|--|--|
| AU07 - Total width          | 39.00    |  |  |
| AU09 - Depth of bottom part | 6.00     |  |  |
| AU12 - Total height         | 29.00    |  |  |
| AU21 - Front pocket width   | 37.00    |  |  |
| AU22 - Front pocket height  | 17.00    |  |  |