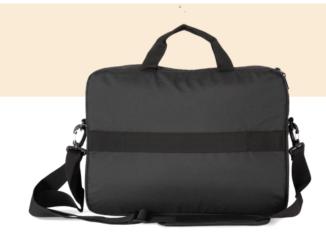

# Recycled work bag with laptop compartment

100% polyester. Work bag made from 60% recycled polyester. Double front pocket with zip fastening for easy decoration access. Main padded compartment for a laptop measuring up to 15". Rear tab to slide the bag onto the handle of trolley.

# KI0433 Recycled work bag with laptop compartment

## KI0433 Recycled work bag with laptop compartment