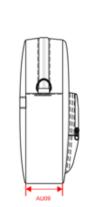

### Dimensions (cm)

| Measurements in cm          | One size |  |  |
|-----------------------------|----------|--|--|
| AU07 - Total width          | 39.00    |  |  |
| AU09 - Depth of bottom part | 6.00     |  |  |
| AU12 - Total height         | 29.00    |  |  |
| AU21 - Front pocket width   | 37.00    |  |  |
| AU22 - Front pocket height  | 17.00    |  |  |