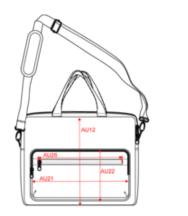

### Dimensions (cm)

| Measurements in cm          | One size |  |  |
|-----------------------------|----------|--|--|
| AU07 - Total width          | 39.00    |  |  |
| AU09 - Depth of bottom part | 6.00     |  |  |
| AU12 - Total height         | 29.00    |  |  |
| AU21 - Front pocket width   | 37.00    |  |  |
| AU22 - Front pocket height  | 17.00    |  |  |