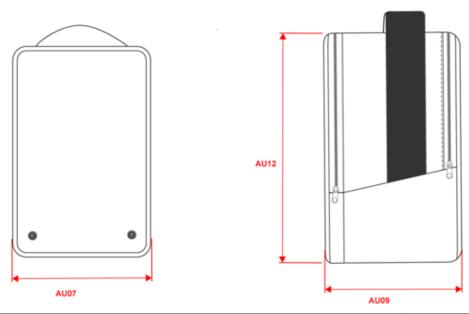

## **Dimensions (cm)**

| Measurements in cm          | One size |  |
|-----------------------------|----------|--|
| AU07 - Total width          | 30.00    |  |
| AU09 - Depth of bottom part | 15.00    |  |
| AU12 - Total height         | 40.00    |  |