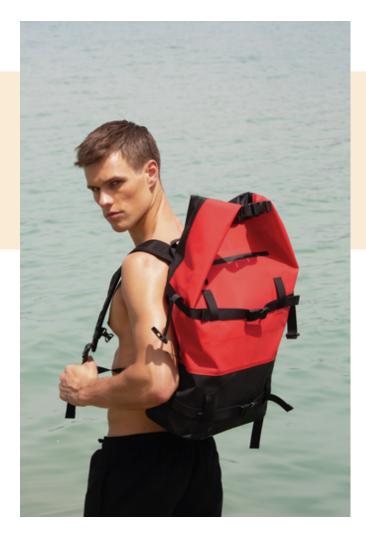

## Waterproof backpack with compression straps

- Keeps personal belongings dry.
- Keeps the contents of the bag in place.
- Integrated safety whistle.

100% polyester. 100% waterproof backpack with compression straps to stabilise the contents. Roll-top fastening system. Front pocket with zip, 100% waterproof. Comfortable and breathable straps. Safety whistle integrated in the chest strap. Ideal for water sports or motorcycling. Average weight size L:0.00000g.

# Waterproof backpack with compression straps

## Waterproof backpack with compression straps