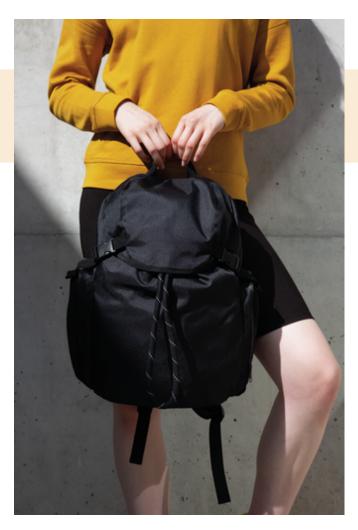

# KI0180 Urban, lifestyle-inspired recycled sports backpack

100% polyester. Backpack made from 50% recycled polyester. Sports backpack, strongly inspired by casual, urban style. Top fastening with flap + two buckles. Large drawstring fastening on the central compartment. Side pockets, one with an inner compartment for shoes or objects. Ventilation holes on the pockets.

# KI0180 Urban, lifestyle-inspired recycled sports backpack