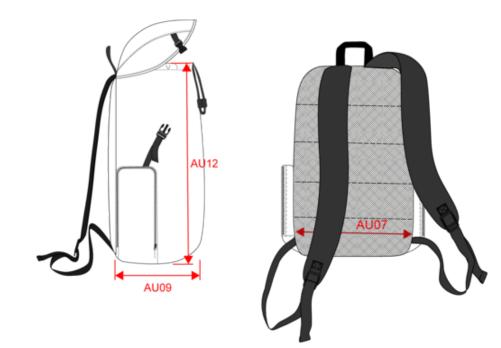

## KI0180

Urban, lifestyle-inspired recycled sports backpack

| Measurements in cm          | One size |  |  |
|-----------------------------|----------|--|--|
| AU07 - Total width          | 30.00    |  |  |
| AU09 - Depth of bottom part | 17.00    |  |  |
| AU12 - Total height         | 49.00    |  |  |

### Dimensions (cm)