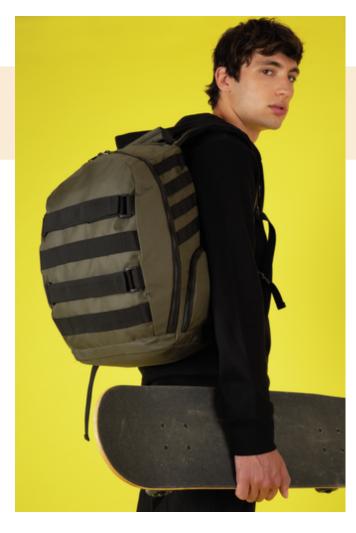

## Urban backpack with skateboard bands

100% polyester. Sports backpack in polyester. Urban style with skateboard bands. Perfect for all urban tribes. Inside compartment for storing a computer or tablet measuring up to 15". Bands at the sides and on the straps to attach any type of accessory. Zipped side pockets. Upper pocket with microfibre inner to avoid scratching sunglass lenses or smartphone screens.

# **Urban backpack with skateboard bands**

## Urban backpack with skateboard bands