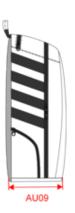

## Dimensions (cm)

| Measurements in cm          | One size |  |  |
|-----------------------------|----------|--|--|
| AU07 - Total width          | 29.00    |  |  |
| AU09 - Depth of bottom part | 19.00    |  |  |
| AU12 - Total height         | 47.00    |  |  |