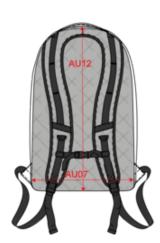

## Dimensions (cm)

| Measurements in cm          | One size |  |  |
|-----------------------------|----------|--|--|
| AU07 - Total width          | 29.00    |  |  |
| AU09 - Depth of bottom part | 19.00    |  |  |
| AU12 - Total height         | 47.00    |  |  |