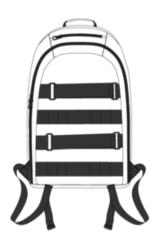

## Urban backpack with skateboard bands

100% polyester. Sports backpack in polyester. Urban style with skateboard bands. Perfect for all urban tribes. Inside compartment for storing a computer or tablet measuring up to 15". Bands at the sides and on the straps to attach any type of accessory. Zipped side pockets. Upper pocket with microfibre inner to avoid scratching sunglass lenses or smartphone screens.

# **Urban backpack with skateboard bands**

## Urban backpack with skateboard bands