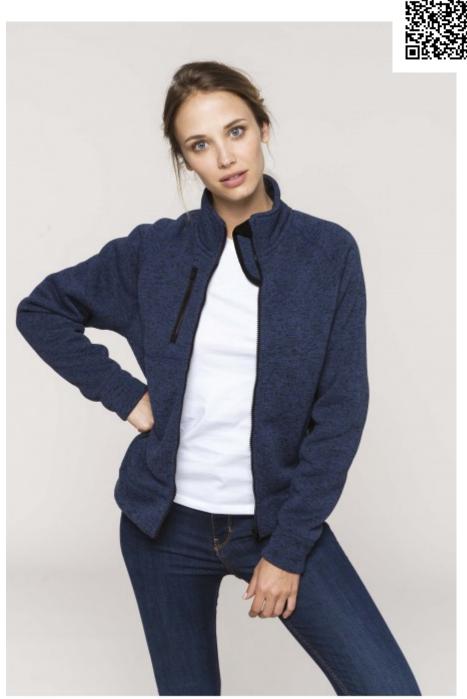

## K9107 Ladies' full zip heather jacket

100% polyester inner brushed knit. Raglan sleeves. Zip fastening. 2 contrasting zipped front pockets and 1 contrasting zip chest pocket. Coverstitching on panels. Relaxed fit and comfortable fabric.

Colours available in XS - S - M - L - XL - XXL

| TABINO WEIGHT TAGNAGE GATALOGGETAG | FABRIC WEIGHT | PACKAGE | CATALOGUE PAGE |
|------------------------------------|---------------|---------|----------------|
|------------------------------------|---------------|---------|----------------|