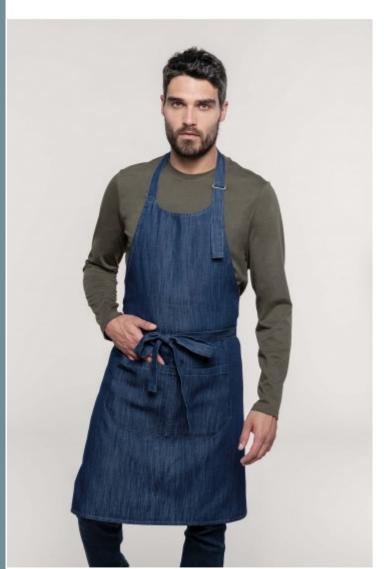

# Polyester cotton apron with pocket

65% polyester/35% cotton (Denim, Black Denim 65 % cotton / 35 % polyester). Domestic wash 60°C. Adjustable neck tie with sliding metal buckle. Large double pocket with two compartments. Pocket: Length 20 cm - Width 31.5 cm. Apron: Length 90 cm - Width 76 cm. Denim colours: this product has been specially treated and appears intentionally aged. This manufacturing process results in colour variations between products and makes each piece unique.