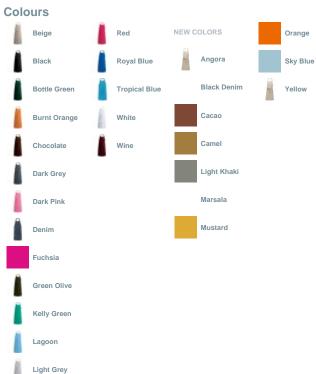

# Polyester cotton apron with pocket

65% polyester/35% cotton (Denim, Black Denim 65 % cotton / 35 % polyester). Domestic wash 60°C. Adjustable neck tie with sliding metal buckle. Large double pocket with two compartments. Pocket: Length 20 cm - Width 31.5 cm. Apron: Length 90 cm - Width 76 cm. Denim colours: this product has been specially treated and appears intentionally aged. This manufacturing process results in colour variations between products and makes each piece unique.