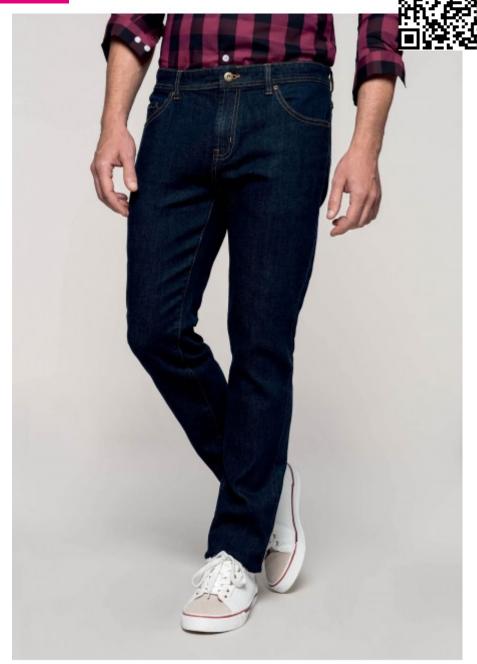

## K742 Basic jeans

99% cotton denim/1% elastane. 11.50 oz. Zip fastening with 1 metal button. 2 front pockets and 1 ticket pocket. 2 back patch pockets. Contrasting seams. Waistband with belt loops. Modern comfort fit. This product has been washed, which can result in colour variations from one product to another, making each piece truly unique. No brand label, only size tag for easy relabelling.