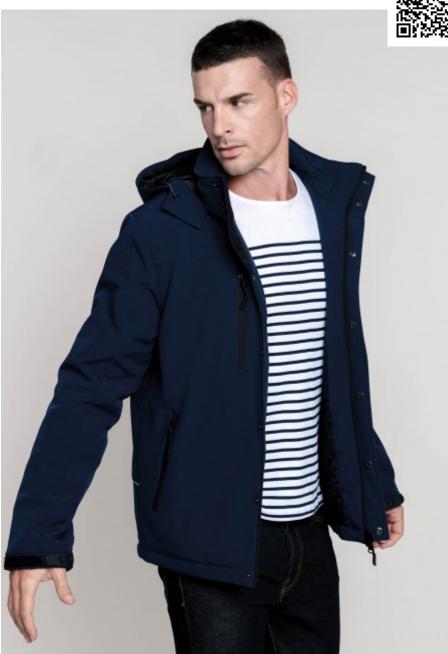

## K650 Men's hooded softshell lined parka KARIBAN

95 % polyester / 5 % elastane. 3-layer bonded fabric breathable 3000 g/m²/24h and waterproof 8000 mm. Outer: 95 % polyester / 5 % elastane. Breathable membrane mid layer. Inner layer: microfleece. 100 % polyester quilted lining. Front: 4 zipped pockets (2 sides, 1 sleeve, 1 right chest). 2 inner pockets with press stud. Removable 3-panel hood, lined and quilted, adjustable with stoppers. Adjustable cuff with tear release fastening. 1 zip at chest and 1 zip at hem for decoration access.