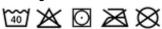

# KARIBAN

#### K410

#### **Unisex Plaid Poncho**

- Oversize cut for maximum comfort.
- · Warmth and softness.
- No label: 100% customisable for your brand.

100% polyester. Oversized fit with dropped shoulders. Double-sided fabric: velours on outer side, sherpa inside. Front crossed hood with two panels with twin-needle overstitched finish. Long sleeves with 1x1 ribbing on the cuffs. Elastane in the ribbing on the cuffs to prevent them from going out of shape. Kangaroo pocket. Twin-needle overstitched finish on the bottom of the garment. No brand label on the collar, only a size tag for easy decoration.





One Size 385 g/m²



## No LaBeL

#### More information

Logistic

Country of origin













61023010

#### Washing instructions















# KARIBAN

### K410

## **Unisex Plaid Poncho**

## Dimensions (cm)



| Measurements in cm                            | One size |
|-----------------------------------------------|----------|
| TE01 - 1/2 chest width at 1.5cm below armhole | 75.00    |
| TF01 - Total height from HSP                  | 83.00    |
| TG02 - Long sleeve length                     | 57.00    |

# KARIBAN

#### K410

## **Unisex Plaid Poncho**

#### **Colours information**







| Sizes    | Width (cm) | Height (cm) | Length (cm) | Net weight (kg) | Gross weight (kg) | Pieces/Box | Pieces/Bundle |
|----------|------------|-------------|-------------|-----------------|-------------------|------------|---------------|
| One Size | 40.00      | 50.00       | 60.00       | 7.50000         | 8.50000