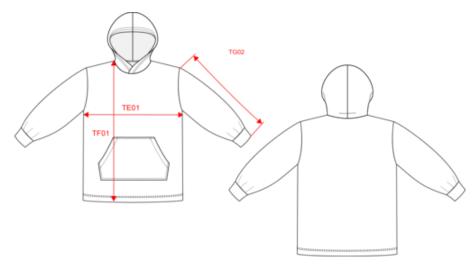

## Dimensions (cm)

| Measurements in cm                            | One size |
|-----------------------------------------------|----------|
| TE01 - 1/2 chest width at 1.5cm below armhole | 75.00    |
| TF01 - Total height from HSP                  | 83.00    |
| TG02 - Long sleeve length                     | 57.00    |