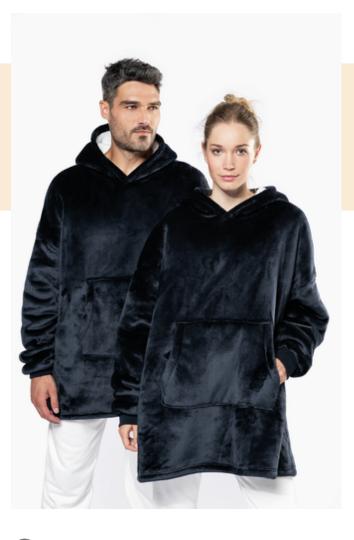

#### **Unisex Plaid Poncho**

- Oversize cut for maximum comfort.
- · Warmth and softness.
- No label: 100% customisable for your brand.

100% polyester. Oversized fit with dropped shoulders. Double-sided fabric: velours on outer side, sherpa inside. Front crossed hood with two panels with twin-needle overstitched finish. Long sleeves with 1x1 ribbing on the cuffs. Elastane in the ribbing on the cuffs to prevent them from going out of shape. Kangaroo pocket. Twin-needle overstitched finish on the bottom of the garment. No brand label on the collar, only a size tag for easy decoration.

## **Unisex Plaid Poncho**