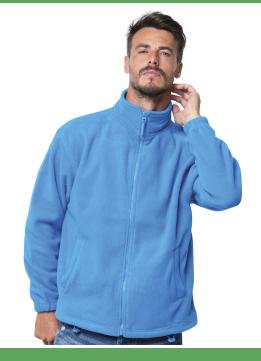

### **FLRA300**

Polar fleece for men with full zip, side pockets, elastic cuffs and drawstring with stoppers, 100% polyester. Micropolar antipilin finish to prevent the appearance of "pills". Ideal for outdoor work, mountain or outdoor activities because it provides good protection against the cold. Available in 16 colors from size XS to 3XL.

#### Details:

- Full zip.
- Hand pockets.
- Pill-resistant.
- Hem with adjustable draw cord and stopper.
- Elastic cuffs.
- 300 g/m² approx.
- 100% Polyester

100% Polyester. Weight: 300 g/m² approx. (Pg. 83 catalog)