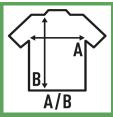

SIZF

| A |  |
|---|--|
|   |  |
| В |  |

| EU     | xs           | S              | М              | L              | XL             | XXL          | 3XL              |
|--------|--------------|----------------|----------------|----------------|----------------|--------------|------------------|
| Width  | 56 cm<br>22" | 58 cm<br>22.8" | 60 cm<br>23.6" | 62 cm<br>24.4" | 64 cm<br>25.2" | 66 cm<br>26" | 68,5 cm<br>26.8" |
| Length | 64 cm        | 66 cm          | 68 cm          | 70 cm          | 73 cm          | 75 cm        | 80 cm            |