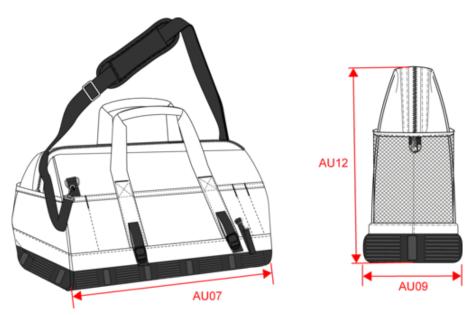

## Dimensions (cm)

| Measurements in cm          | One size |
|-----------------------------|----------|
| AU07 - Total width          | 39.00    |
| AU09 - Depth of bottom part | 21.00    |
| AU12 - Total height         | 33.00    |