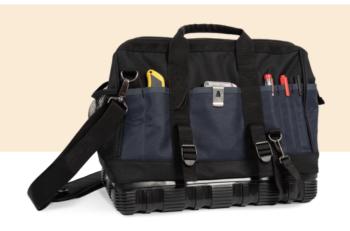

## Tool bag with plastic base

- Very sturdy and hard-wearing.
- Easy and convenient single opening.
- Adjustable shoulder strap for greater comfort.

100% polyester. Polyester tool bag with plastic base. Large single opening at the top to make it easier to find tools. Side straps to ensure structure remains sturdy even with relative weight and to accommodate a spirit level. Adjustable shoulder strap.

# Tool bag with plastic base

## Tool bag with plastic base