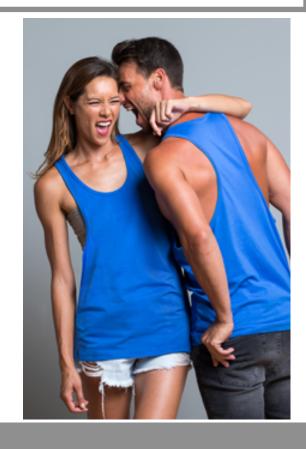

### **TSUALBCH**

Unisex tank top and swimmer's back, 100% cotton and removable label. Tank top ideal for the beach or for sports. Available in 7 colors and from size XS to XL.

#### Details:

- Self-fabric collar and armholes.
- Racerback.
- Braided low sleeve opening.
- 150 155 g/m² approx.
- 100% Cotton
- Fluor 100% Polyester.

100% Cotton. Weight: 150-155 g/m² approx. (Pg. 108 catalog)