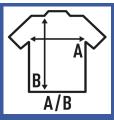

100% preshrunk Cotton. Weight: 155 g/m² approx. (Pg. 42 catalog)

SIZE

| EU     | 3-4   | 5-6     | 7-8     | 9-11  | 12-14   |
|--------|-------|---------|---------|-------|---------|
| Width  | 32 cm | 35,5 cm | 38 cm   | 41 cm | 43,5 cm |
|        | 12.6" | 13.8"   | 15"     | 16.1" | 16.9"   |
| Length | 44 cm | 49 cm   | 52,5 cm | 58 cm | 61 cm   |
|        | 17.3" | 19.3"   | 20.5"   | 22.8" | 24"     |