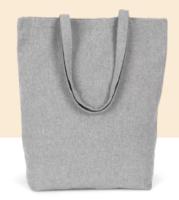

# Hand-woven shopping bag

- Environmentally friendly: made from thread from recycled materials.
- Hand-stitched using traditional looms from Bangladesh.
- This item helps support the economy of families living in remote villages of Bangladesh, and the work of women in particular, thus helping to prevent these villages from being deserted.

70% cotton/25% polyester. Handbag made from thread from recycled materials. Hand-woven using traditional looms from Bangladesh called "tant" looms. The traditional weaving gives the canvas a distinctive and unique handcrafted look. This bag is part of the "Handloom recycled project" collection that arose from a collaboration between the Kimood brand and the HandTouch company, a member of ECOTA, a fair trade organisation in Bangladesh. This item helps support the economy of families living in remote villages of Bangladesh, and the work of women in particular, thus helping to prevent these villages from being deserted. There is a label inside the bag with details about the project and there is also a space for decoration to add logos and/or messages. Average weight size L: