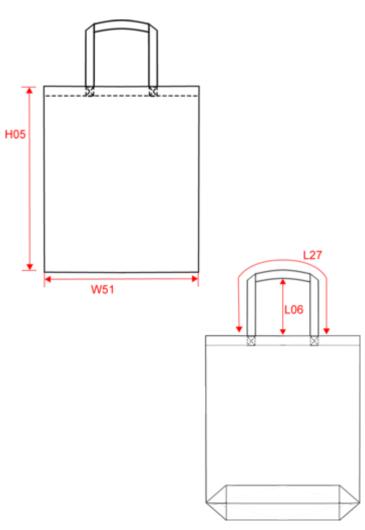

# Dimensions (cm)

| Measurements in cm                   | One size |  |
|--------------------------------------|----------|--|
| H05 - Total height                   | 42.00    |  |
| L06 - Height of stretched top handle | 27.00    |  |
| L27 - Handles length                 | 64.00    |  |
| W51 - Total width                    | 38.00    |  |