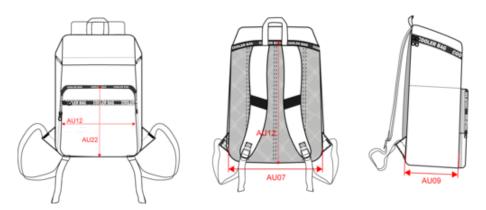

### Dimensions (cm)

| Measurements in cm          | One size |  |  |
|-----------------------------|----------|--|--|
| AU07 - Total width          | 30.00    |  |  |
| AU09 - Depth of bottom part | 16.50    |  |  |
| AU12 - Total height         | 37.00    |  |  |
| AU21 - Front pocket width   | 27.00    |  |  |
| AU22 - Front pocket height  | 22.50    |  |  |