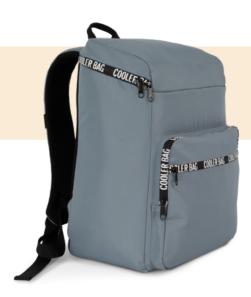

# Recycled cooler backpack with front pocket

100% polyester. Cooler backpack made with 50% recycled polyester. Top opening on three sides. 100% customisable front pocket. Zip fastenings with silkscreen-printed "cooler bag" tape.

## KI0373 Recycled cooler backpack with front pocket

### Dimensions (cm)

| Measurements in cm          | One size |  |  |
|-----------------------------|----------|--|--|
| AU07 - Total width          | 30.00    |  |  |
| AU09 - Depth of bottom part | 16.50    |  |  |
| AU12 - Total height         | 37.00    |  |  |
| AU21 - Front pocket width   | 27.00    |  |  |
| AU22 - Front pocket height  | 22.50    |  |  |