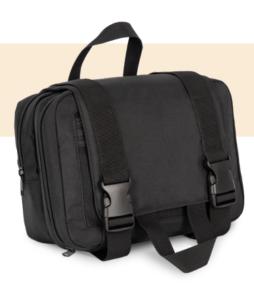

# Recycled toilet bag with dual compartment

100% polyester. Toilet bag made from 50% recycled polyester. Dual compartment with zip fastenings. Flap fastening with double buckle and plenty of space for decoration. Two handles for vertical hanging.

## KI0370 Recycled toilet bag with dual compartment