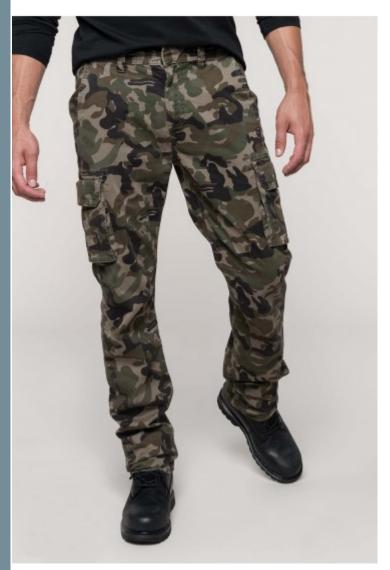

## K744 Men's multipocket trousers

98% cotton / 2% elastane. Twill fabric with soft peached finish. Zip fastening and concealed metal button. 2 front pockets. 2 gusseted side pockets with flap. 2 back pockets with flap. This product has been specially treated and appears intentionally aged. This manufacturing process results in colour variations between products and makes each piece unique.

#### Colours

n

Blac

Came

Dark Nav

Olive camouflage