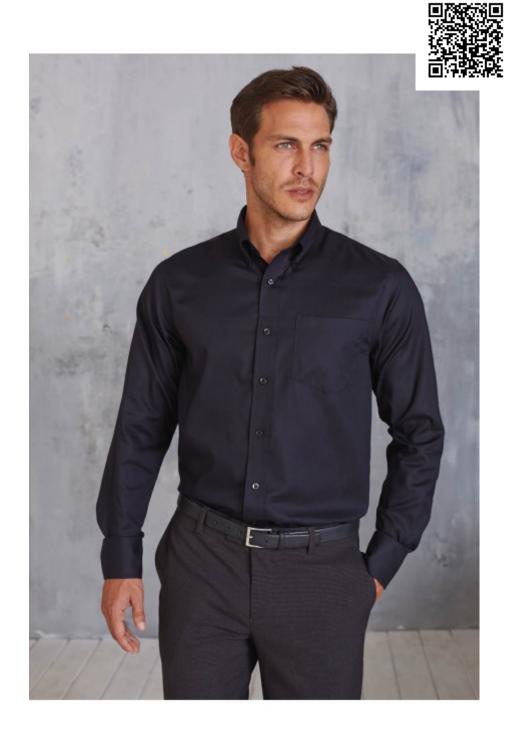

## K537 MEN'S LONG SLEEVE SUPREME NON IRON SHIRT KARIBAN

100% Cotton micro twill. Non iron fabric. Button down collar. Self coloured buttons. Left chest pocket. Back yoke with 2 side pleats. Fully taped seams. Adjustable cuff plus button on cuff gauntlet. 2 spare buttons. Shaped hem. Also available in extra long sleeves under ref K537ELS.

Colours available in S - M - L - XL - XXL - 3XL - 4XL

|       | 1          | 100   |      |
|-------|------------|-------|------|
|       | NIT        | N/C   |      |
| Black | Bright Sky | White | Zinc |