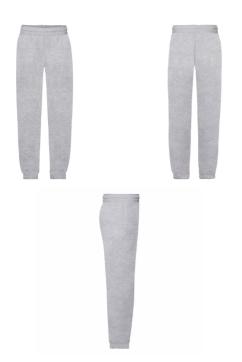

## **KIDS CLASSIC ELASTICATED CUFF JOG PANTS**

Kids - 64-051-0

## MENS KIDS

- 80% cotton, 20% polyester
- H/Grey 260gm/m<sup>2</sup> ۲°٦ Colour - 280gm/m<sup>2</sup>
- 5-6,7-8,9-11,12-13,14-15

- · Elasticated waist with continuous draw cord, in-line with European childrenswear legislation
- Side pockets
- Elasticated cuffs