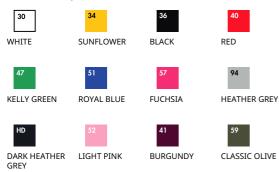

## **Colourways:**

NAVY

ORANGE

DEEP NAVY

BOTTLE GREEN

LIGHT GRAPHITE

## **MENS LADIES KIDS**

|  | 80% cotton, 20% polyester *HD, R6, RX, |
|--|----------------------------------------|
|  | VF, VH 60% cotton, 40% polyester       |

S - 5XL 3XL available in White, Navy, Black, Bottle Green, Red, Burgundy, Royal Blue, Classic Olive, Heather Grey, Light Graphite and Deep Navy only 4XL available in White, Navy, Black, Heather Grey and Deep Navy only 5XL available in Black, Heather Grey