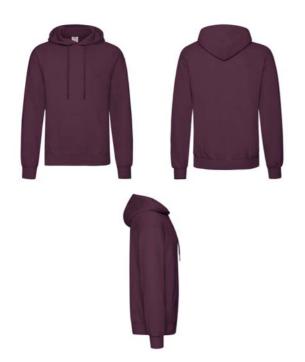

## **CLASSIC HOODED SWEAT**

Mens - 62-208-0

- Double fabric hood
- · Self-coloured flat draw cord Front

and Deep Navy only

- kangaroo pocket
- Waist and cuff in cotton/LYCRA® rib

| Sizes | Width* | Length** |
|-------|--------|----------|
| S     | 51     | 67       |
| M     | 56     | 70       |
| L     | 61     | 73       |
| XL    | 63.5   | 76       |
| 2XL   | 68.5   | 79       |
| 3XL   | 73.5   | 81       |
| 4XL   | 76     | 82       |
| 5XL   | 80     | 83       |
| Tol   | 2.5    | 2.5      |