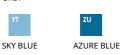

## **Colourways:**

NAVY

ORANGE

DEEP NAVY

BOTTLE GREEN

LIGHT GRAPHITE

## **MENS LADIES KIDS**

|  | 80% cotton, 20% polyester *HD, R6, RX, |
|--|----------------------------------------|
|  | VF, VH 60% cotton, 40% polyester       |

S - 5XL 3XL available in White, Navy, Black, Bottle Green, Red, Burgundy, Royal Blue, Classic Olive, Heather Grey, Light Graphite and Deep Navy only 4XL available in White, Navy, Black, Heather Grey and Deep Navy only 5XL available in Black, Heather Grey