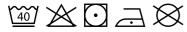

## **Care Instructions**



## **Colourways:**



























DEEP NAVY

BURGUNDY

BOTTLE GREEN







LIGHT GRAPHITE

## LIGHTWEIGHT SWEAT JACKET

Mens - 62-160-0

## **MENS**

| ~~~~  |                |          |      |         |     |
|-------|----------------|----------|------|---------|-----|
| - { } | $Q \cap O / C$ | cotton,  | 200/ | nalyact | -01 |
| 3 8   | 00%            | COLLOII. | 20%  | DOIVES  | .eı |







<sup>•</sup> Lightweight unbrushed fleece

- Raglan sleeves
- Covered self-coloured plastic zip for enhanced printability
- · Two front pockets
- Waist and cuff in cotton/Lycra® rib

| Sizes | Width* | Length** |
|-------|--------|----------|
| S     | 52     | 67       |
| M     | 56     | 70       |
| L     | 60     | 73       |
| XL    | 64     | 76       |
| 2XL   | 68     | 79