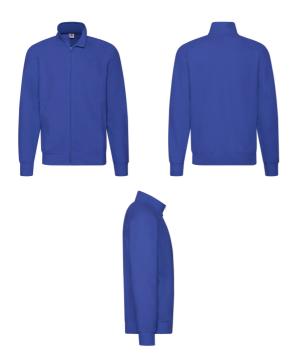

## LIGHTWEIGHT SWEAT JACKET

Mens - 62-160-0

<sup>•</sup> Lightweight unbrushed fleece

- Raglan sleeves
- Covered self-coloured plastic zip for enhanced printability
- · Two front pockets
- Waist and cuff in cotton/Lycra® rib

| Sizes | Width* | Length** |
|-------|--------|----------|
| S     | 52     | 67       |
| M     | 56     | 70       |
| L     | 60     | 73       |
| XL    | 64     | 76       |
| 2XL   | 68     | 79       |
| Tol   | 2.5    | 2.5      |