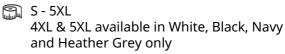

- Guaranteed to perform at 60°C wash
- Crew neck with cotton/Lycra® rib
- Self-fabric shoulder to shoulder taping
- Fine knit gauge for enhanced printability

| Sizes | Width* | Length** |
|-------|--------|----------|
| S     | 48.5   | 69.5     |
| M     | 53.5   | 72       |
| L     | 56     | 74.5     |
| XL    | 61     | 77       |
| 2XL   | 66     | 78.5     |
| 3XL   | 71     | 80       |
| 4XL   | 76     | 81.5     |
| 5XL   | 81     | 83       |
| Tol   | 2.5    | 2.5      |