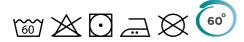

## **Care Instructions**

- Guaranteed to perform at 60°C wash
- Crew neck with cotton/Lycra® rib
- Self-fabric shoulder to shoulder taping
- Fine knit gauge for enhanced printability

| Sizes | Width* | Length** |
|-------|--------|----------|
| S     | 48.5   | 69.5     |
| M     | 53.5   | 72       |
| L     | 56     | 74.5     |
| XL    | 61     | 77       |
| 2XL   | 66     | 78.5     |
| 3XL   | 71     | 80       |
| 4XL   | 76     | 81.5     |
| 5XL   | 81     | 83       |
| Tol   | 2.5    | 2.5      |