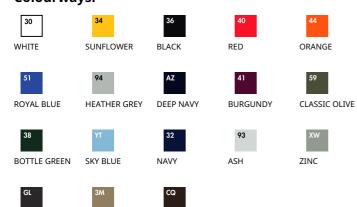

## **Care Instructions**



## **Colourways:**

LIGHT GRAPHITE KHAKI



CHOCOLATE

## **SUPER PREMIUM T**

Mens - 61-044-0

## **MENS**

| }}       | 100% cotton*                          |  |  |  |
|----------|---------------------------------------|--|--|--|
| *******  | *Ash 99% cotton,1% polyester          |  |  |  |
|          | *Heather Grey 97% cotton, 3% polyeste |  |  |  |
| <u>a</u> | Mile: 100 mm / 2                      |  |  |  |

| 1\            | white - 190gm/m²  |  |
|---------------|-------------------|--|
| $\overline{}$ | Colour – 205gm/m² |  |
|               | 200g,             |  |
|               |                   |  |





- Guaranteed to perform at 60°C wash
- Crew neck with cotton/Lycra® rib
- Self-fabric shoulder to shoulder taping
- Fine knit gauge for enhanced printability

| Sizes | Width* | Length** |
|-------|--------|-----